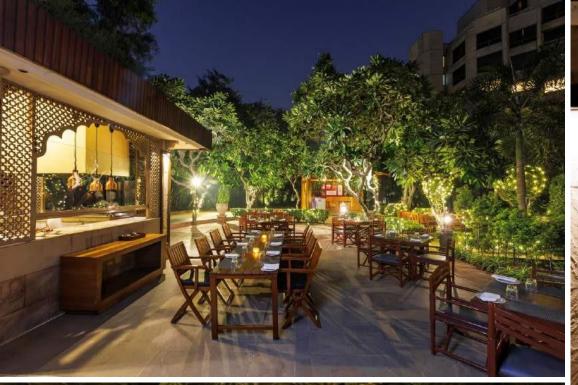

Dine under the stars and live the magic of Chef Khurana's kitchen. Aangan Reloaded, which opens up from October till March, is known for serving tantalizing platter of kebabs, stand out curries and naans from the royal cuisine of Awadh in an alfresco seating.