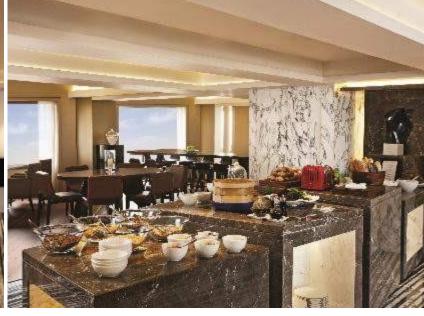

# Food & Beverage

Hyatt Regency Delhi has a remarkable legacy of food and beverage, garnered over three decades.

With 5 award-winning dining outlets offering exceptional specialty cuisines, a European-style bakery, a traditionally-designed bar with city's most exhaustive selection of international spirits and an all-day dining restaurant, the hotel has set a benchmark of excellence for fine dining.

## THE CHINA KITCHEN

To bring an unexpected dimension to the traditional Chinese dining experience, **The China Kitchen** presents the city with the concept of "dining in the kitchen". With its open kitchen, tea bar and captivating surroundings, the restaurant provides the perfect introduction to authentic Chinese cuisine accompanied by an excellent selection of wines and Chinese beverages.