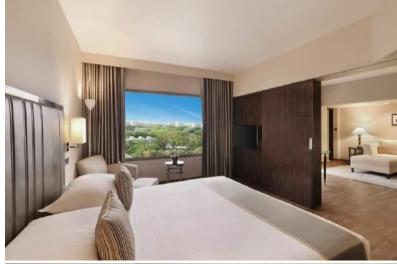

### **VIEW KING / TWIN ROOM**

Soak in the spectacular views of the swimming pool and lush green lawns from our contemporary room with luxurious king-size/ twin beds.

The room is equipped with a well-lit granite bathroom and is ideal to experience comfort in magnificence.

View of our swimming pool