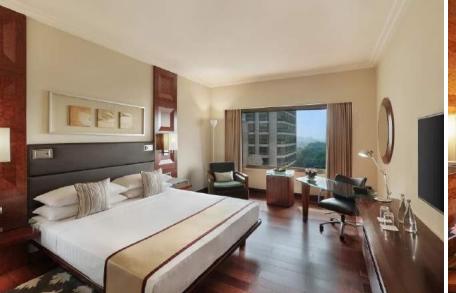

### **HYATT KING / TWIN ROOM**

Unwind and relax in our Hyatt King/ Twin Room featuring a lavish bed and a luxurious granite bathroom fitted with a shower area.

A dedicated work station with enhanced lighting and high-speed internet is just appropriate for a corporate traveller.

### **VIEW KING / TWIN ROOM**

Soak in the spectacular views of the swimming pool and lush green lawns from our contemporary room with luxurious king-size/ twin beds.

The room is equipped with a well-lit granite bathroom and is ideal to experience comfort in magnificence.