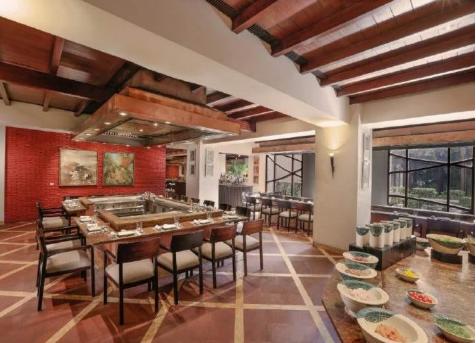

Offering an exotic mix of Oriental cuisine, **TK's Oriental Grill** celebrates the Japanese culinary art of Teppanyaki style of cooking.

With seven iron girdle grills, TK's Oriental Grill represents a unique combination of culinary delights and modern performance art.