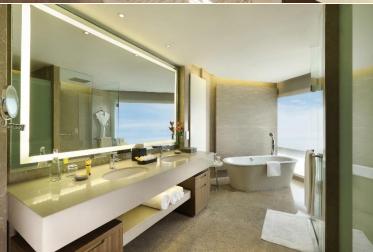

#### REGENCY EXECUTIVE SUITE

Enjoy views of the poolside from a stylish 53 sq cm one-bedroom suite on the Regency Club floor. The suite features comfortable king-size beds and a spacious living room. A deluxe marble bathroom with a large bathtub and a walk-in wardrobe adds to the magnificence of this space.

**Spacious living room** 

Bathrooms fitted with a walk-in wardrobe

**Exclusive access to Regency Lounge Club** 