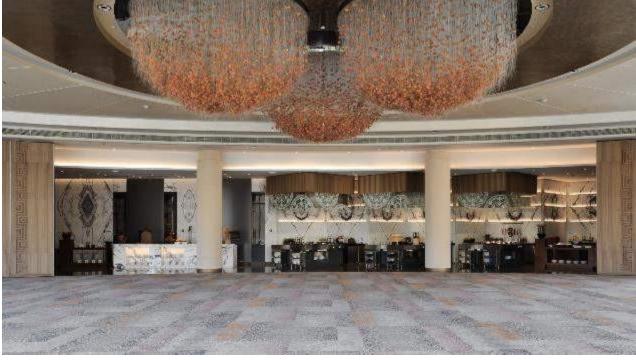

# **Event Spaces**

At Hyatt Regency Delhi, we help you celebrate some of your most special days with style and imagination. The hotel offers more than 32,050 sq ft of venue spaces that are equipped to host all kinds of social events.

**The Mansion** at Hyatt Regency Delhi is home to multiple event spaces that can be utilised to host events and meetings. These spaces have a dedicated valet, a separate entrance, a reception area as well as a large pre-function area.