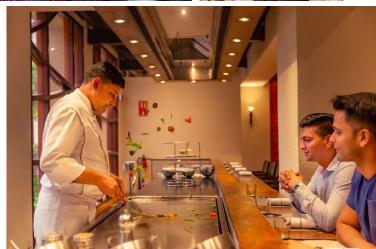

Offering an exotic mix of Oriental cuisine, **TK's Oriental Grill** celebrates the Japanese culinary art of Teppanyaki style of cooking.

With seven iron girdle grills, TK's Oriental Grill represents a unique combination of culinary delights and modern performance art.