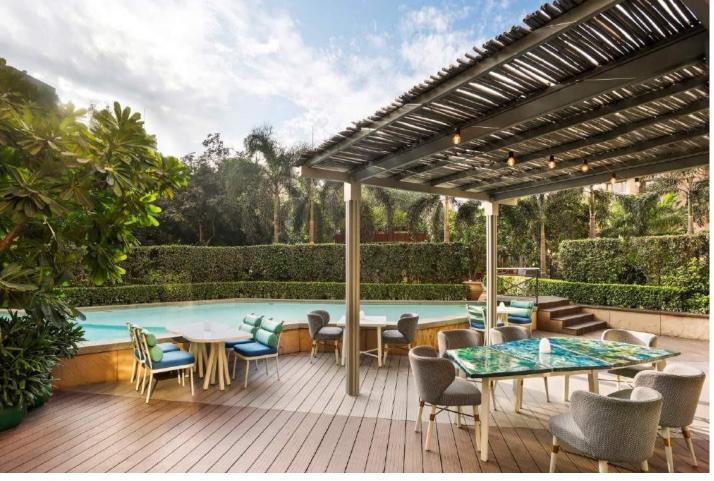

# **Club Olympus**

Relax and rejuvenate at Club Olympus, which houses a spa, salon and spacious fitness center.

The club provides access to an outdoor swimming pool, a salon that offers a wide spectrum of services for both, men and women, a state-of-the-art fitness centre and spa equipped with sophisticated facilities and treatments.

The club also provides access to an **outdoor swimming pool** amidst tailored green lawns for guests to unwind.