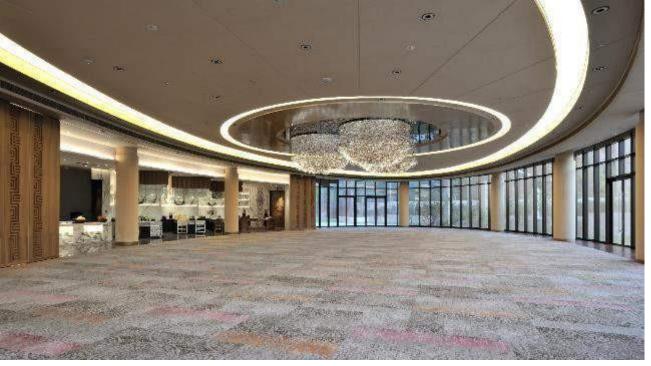

# **Event Spaces**

At Hyatt Regency Delhi, we help you celebrate some of your most special days with style and imagination. The hotel offers more than 32,050 sq ft of venue spaces that are equipped to host all kinds of social events.

**The Regency Ballroom** offers a beautifully designed pillar-less space which provides visibility from all angles and corners. The ballroom includes a pre-function area or the "**vedi**" as well.

Divisible into three sections for added flexibility, this is the perfect venue for accommodating up to 600 people sitting theatre-style or up to 250 people in banquet - style seating.