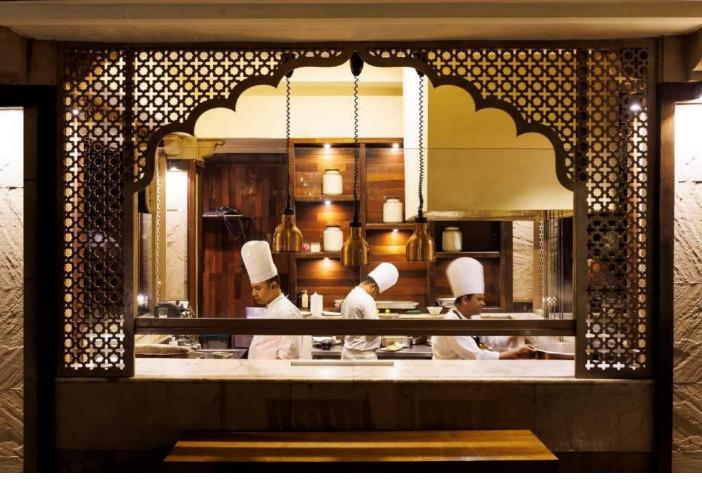

## THE CHINA KITCHEN

To bring an unexpected dimension to the traditional Chinese dining experience, **The China Kitchen** presents the city with the concept of "dining in the kitchen". With its open kitchen, tea bar and captivating surroundings, the restaurant provides the perfect introduction to authentic Chinese cuisine accompanied by an excellent selection of wines and Chinese beverages.