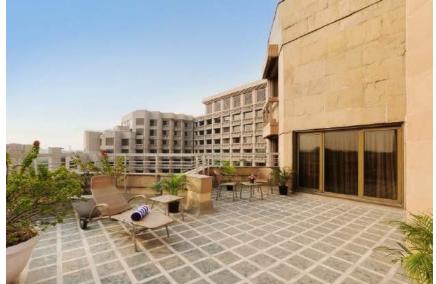

## **REGENCY SUITE WITH TERRACE**

Indulge in the pleasure of relaxing in your private balcony that overlooks the gardens, bustling city or the swimming pool in an expansive suite featuring a king-size bed and an exquisitely designed living room.

Access to a private terrace

Spacious living room

Bathrooms fitted with a walk-in wardrobe

**Exclusive access to Regency Lounge Club** 