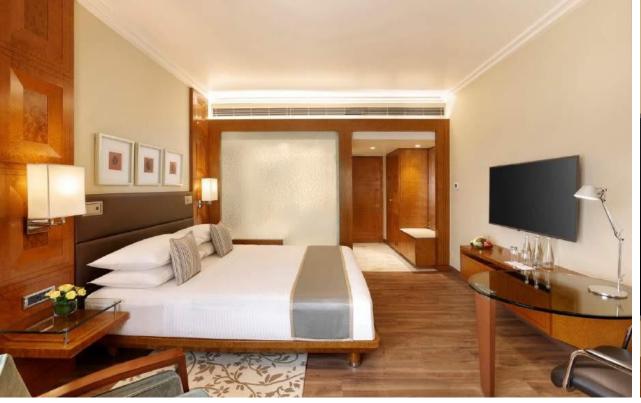

### **HYATT KING / TWIN ROOM**

Unwind and relax in our Hyatt King/ Twin Room featuring a lavish bed and a luxurious granite bathroom fitted with a shower area.

A dedicated work station with enhanced lighting and high-speed internet is just appropriate for a corporate traveller.

### **VIEW KING / TWIN ROOM**

Soak in the spectacular views of the swimming pool and lush green lawns from our contemporary room with luxurious king-size/ twin beds.

The room is equipped with a well-lit granite bathroom and is ideal to experience comfort in magnificence.