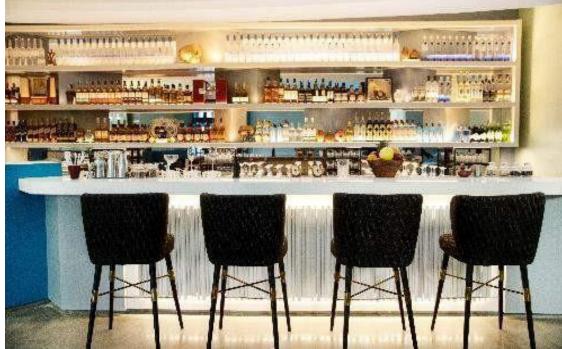

# Cafe

Hyatt Regency Delhi's European style bakery, **Sidewalk**, is known for its delectable hand-crafted bread, savouries, freshly baked cakes, pastries, pralines and truffles.

Built in a classical style, **Café** serves a selection of continental and Indian food, including sandwiches, burgers, Indian curries and continental main dishes. The Polo Lounge, is highly commended for its exhaustive selection of international spirits, and exotic cocktails. It is the only traditionally - designed bar in the city.