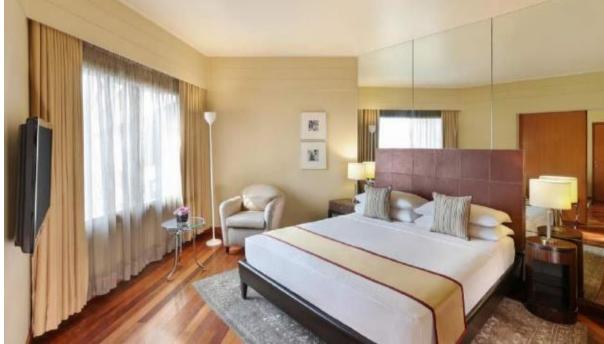

### **HYATT KING / TWIN ROOM**

Unwind and relax in our Hyatt King/ Twin Room featuring a lavish bed and a luxurious granite bathroom fitted with a shower area.

A dedicated work station with enhanced lighting and high-speed internet is just appropriate for a corporate traveller.

### **VIEW KING / TWIN ROOM**

Soak in the spectacular views of the swimming pool and lush green lawns from our contemporary room with luxurious king-size/ twin beds.

The room is equipped with a well-lit granite bathroom and is ideal to experience comfort in magnificence.

View of our swimming pool