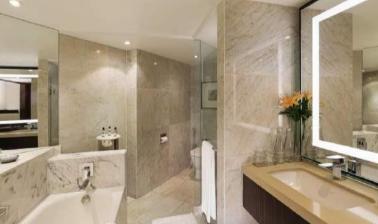

### **HYATT KING / TWIN ROOM**

Unwind and relax in our Hyatt King/ Twin Room featuring a lavish bed and a luxurious granite bathroom fitted with a shower area.

A dedicated work station with enhanced lighting and high-speed internet is just appropriate for a corporate traveller.