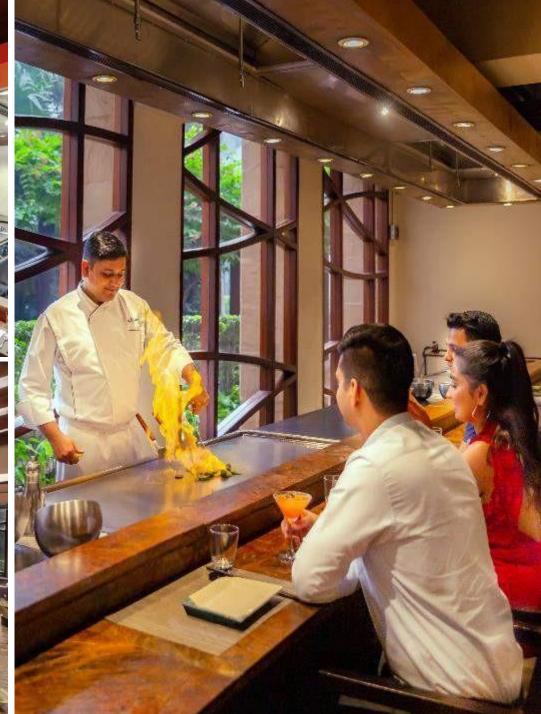

Offering an exotic mix of Oriental cuisine, **TK's Oriental Grill** celebrates the Japanese culinary art of Teppanyaki style of cooking.

With seven iron girdle grills, TK's Oriental Grill represents a unique combination of culinary delights and modern performance art.