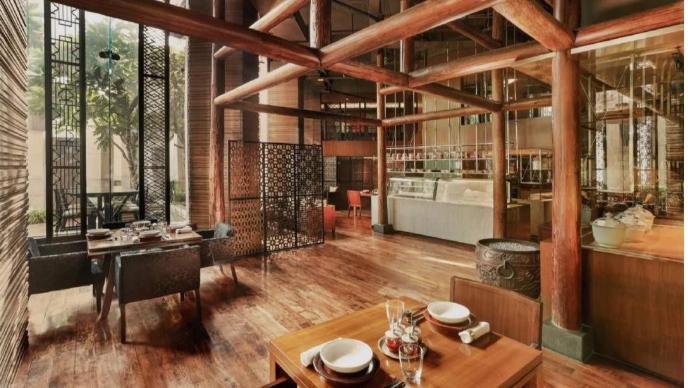

Dine under the stars and live the magic of Chef Khurana's kitchen. Aangan Reloaded, which opens up from October till March, is known for serving tantalizing platter of kebabs, stand out curries and naans from the royal cuisine of Awadh in an alfresco seating.