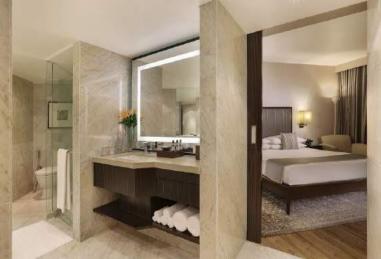

### **HYATT KING / TWIN ROOM**

Unwind and relax in our Hyatt King/ Twin Room featuring a lavish bed and a luxurious granite bathroom fitted with a shower area.

A dedicated work station with enhanced lighting and high-speed internet is just appropriate for a corporate traveller.

### **VIEW KING / TWIN ROOM**

Soak in the spectacular views of the swimming pool and lush green lawns from our contemporary room with luxurious king-size/ twin beds.

The room is equipped with a well-lit granite bathroom and is ideal to experience comfort in magnificence.