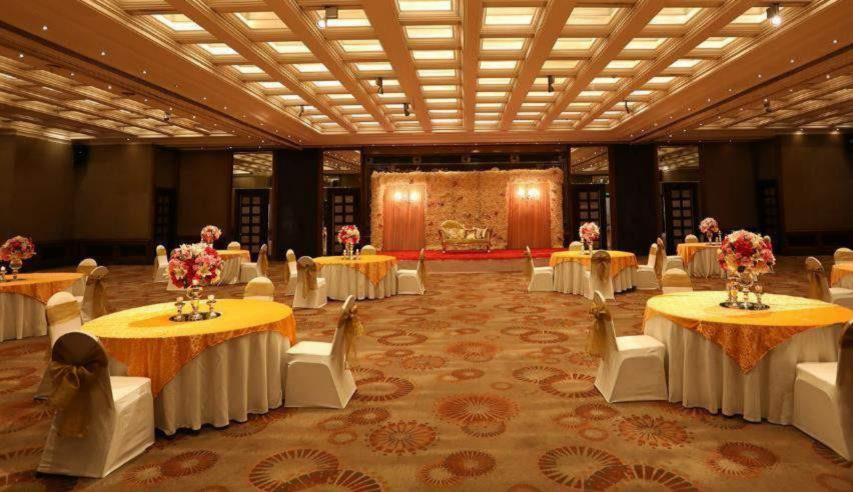

# **Event Spaces**

At Hyatt Regency Delhi, we help you celebrate some of your most special days with style and imagination. The hotel offers more than 32,050 sq ft of venue spaces that are equipped to host all kinds of social events.

**The Regency Ballroom** offers a beautifully designed pillar-less space which provides visibility from all angles and corners. The ballroom includes a pre-function area or the "**vedi**" as well.

Divisible into three sections for added flexibility, this is the perfect venue for accommodating up to 600 people sitting theatre-style or up to 250 people in banquet - style seating.