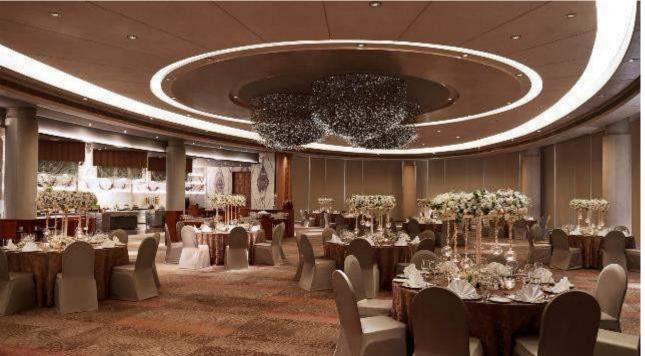

# **Event Spaces**

At Hyatt Regency Delhi, we help you celebrate some of your most special days with style and imagination. The hotel offers more than 32,050 sq ft of venue spaces that are equipped to host all kinds of social events.

**The Regency Ballroom** offers a beautifully designed pillar-less space which provides visibility from all angles and corners. The ballroom includes a pre-function area or the "**vedi**" as well.

Divisible into three sections for added flexibility, this is the perfect venue for accommodating up to 600 people sitting theatre-style or up to 250 people in banquet - style seating.