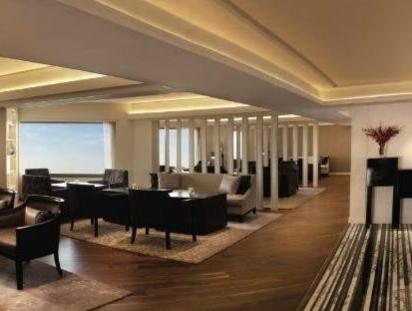

#### PREMIER SUITE

Unwind in the sheer grandeur of our Premier Suite whether you're on a holiday or business. With three such suites on three separate floors, the Premier Suite offers a rich experience to its guests.

The Premier Suite offers luxurious king-size beds, sizeable living area, a kitchenette and a generous work area. It offers a lively view of the bustling streets of the city and its lush green stretches.

**Kitchenette / Pantry** 

**Spacious living room** 

Deluxe marble bathroom with large bathtub

Bathroom fitted with a walk-in wardrobe

**Exclusive access to Regency Lounge Club** 

City/ garden view