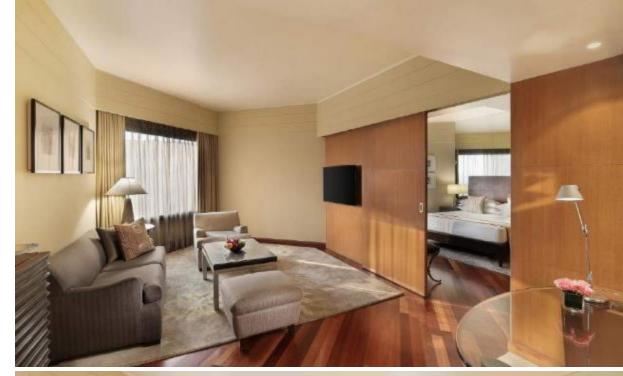

#### **REGENCY SUITE KING**

A splendid view of the sprawling city, verdant gardens or the swimming pool with beautiful lawns welcome you to a spacious suite that defines luxury at its finest.

Featuring a separate and sizeable living room area and comfortable king-size beds, this room is a traveller's delight. The granite bathroom complements the warm undertones of the interiors. A well-lit walk-in closet enhances the sense of space within the area.

Spacious living room

**Exclusive access to Regency Lounge Club** 

Bathrooms fitted with a walk-in wardrobe