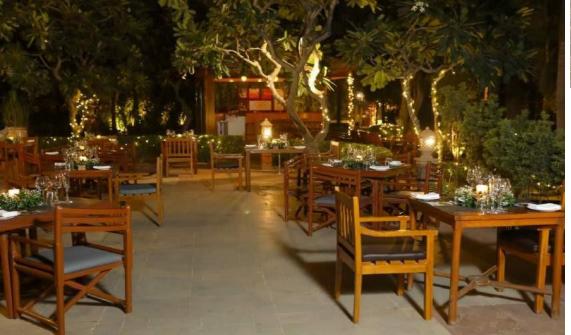

Dine under the stars and live the magic of Chef Khurana's kitchen. Aangan Reloaded, which opens up from October till March, is known for serving tantalizing platter of kebabs, stand out curries and naans from the royal cuisine of Awadh in an alfresco seating.