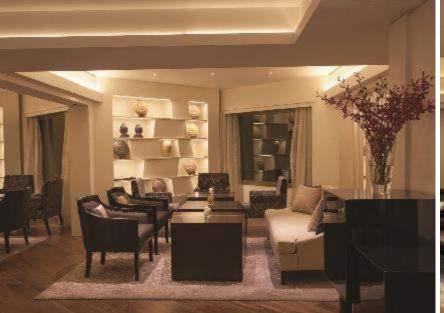

#### **REGENCY SUITE KING**

A splendid view of the sprawling city, verdant gardens or the swimming pool with beautiful lawns welcome you to a spacious suite that defines luxury at its finest.

Featuring a separate and sizeable living room area and comfortable king-size beds, this room is a traveller's delight. The granite bathroom complements the warm undertones of the interiors. A well-lit walk-in closet enhances the sense of space within the area.

Spacious living room

**Exclusive access to Regency Lounge Club** 

Bathrooms fitted with a walk-in wardrobe