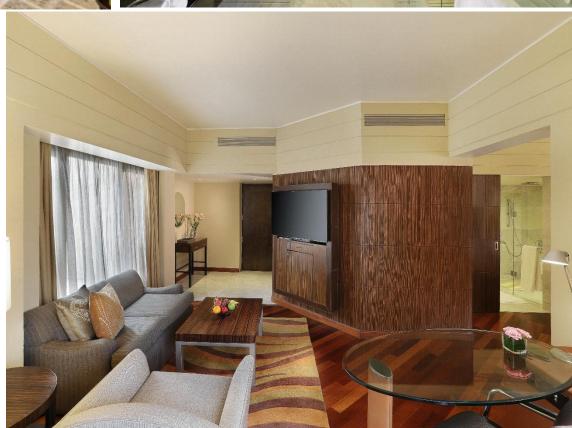

#### **REGENCY SUITE KING**

A splendid view of the sprawling city, verdant gardens or the swimming pool with beautiful lawns welcome you to a spacious suite that defines luxury at its finest.

Featuring a separate and sizeable living room area and comfortable king-size beds, this room is a traveller's delight. The granite bathroom complements the warm undertones of the interiors. A well-lit walk-in closet enhances the sense of space within the area.

Spacious living room

**Exclusive access to Regency Lounge Club** 

Bathrooms fitted with a walk-in wardrobe