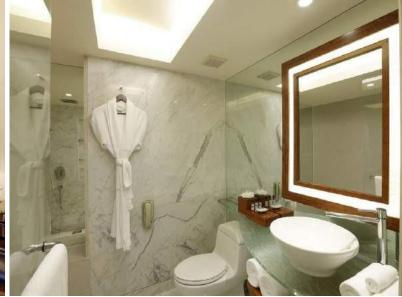

### **HYATT KING / TWIN ROOM**

Unwind and relax in our Hyatt King/ Twin Room featuring a lavish bed and a luxurious granite bathroom fitted with a shower area.

A dedicated work station with enhanced lighting and high-speed internet is just appropriate for a corporate traveller.

### **VIEW KING / TWIN ROOM**

Soak in the spectacular views of the swimming pool and lush green lawns from our contemporary room with luxurious king-size/ twin beds.

The room is equipped with a well-lit granite bathroom and is ideal to experience comfort in magnificence.

#### **REGENCY SUITE KING**

A splendid view of the sprawling city, verdant gardens or the swimming pool with beautiful lawns welcome you to a spacious suite that defines luxury at its finest.

Featuring a separate and sizeable living room area and comfortable king-size beds, this room is a traveller's delight. The granite bathroom complements the warm undertones of the interiors. A well-lit walk-in closet enhances the sense of space within the area.