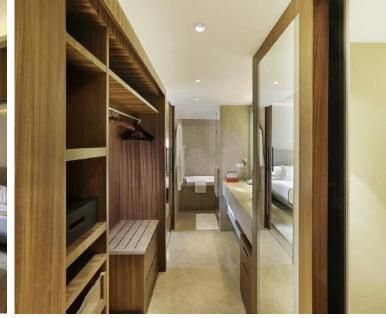

#### **REGENCY SUITE KING**

A splendid view of the sprawling city, verdant gardens or the swimming pool with beautiful lawns welcome you to a spacious suite that defines luxury at its finest.

Featuring a separate and sizeable living room area and comfortable king-size beds, this room is a traveller's delight. The granite bathroom complements the warm undertones of the interiors. A well-lit walk-in closet enhances the sense of space within the area.

Spacious living room

**Exclusive access to Regency Lounge Club** 

Bathrooms fitted with a walk-in wardrobe

#### REGENCY EXECUTIVE SUITE

Enjoy views of the poolside from a stylish 53 sq cm one-bedroom suite on the Regency Club floor. The suite features comfortable king-size beds and a spacious living room. A deluxe marble bathroom with a large bathtub and a walk-in wardrobe adds to the magnificence of this space.

**Spacious living room** 

Bathrooms fitted with a walk-in wardrobe

**Exclusive access to Regency Lounge Club** 