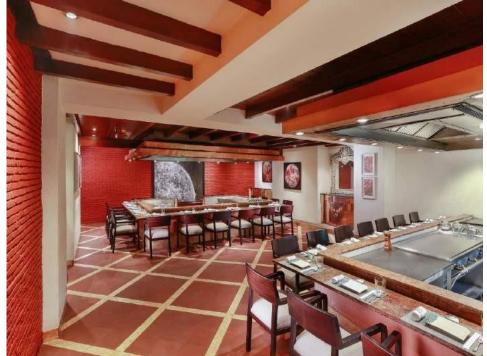

Offering an exotic mix of Oriental cuisine, **TK's Oriental Grill** celebrates the Japanese culinary art of Teppanyaki style of cooking.

With seven iron girdle grills, TK's Oriental Grill represents a unique combination of culinary delights and modern performance art.