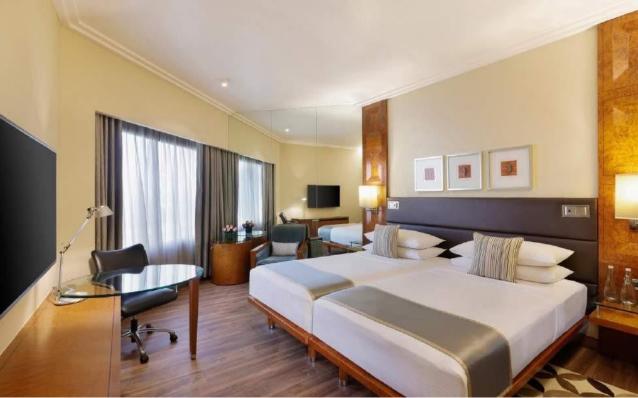

### **HYATT KING / TWIN ROOM**

Unwind and relax in our Hyatt King/ Twin Room featuring a lavish bed and a luxurious granite bathroom fitted with a shower area.

A dedicated work station with enhanced lighting and high-speed internet is just appropriate for a corporate traveller.

### **VIEW KING / TWIN ROOM**

Soak in the spectacular views of the swimming pool and lush green lawns from our contemporary room with luxurious king-size/ twin beds.

The room is equipped with a well-lit granite bathroom and is ideal to experience comfort in magnificence.