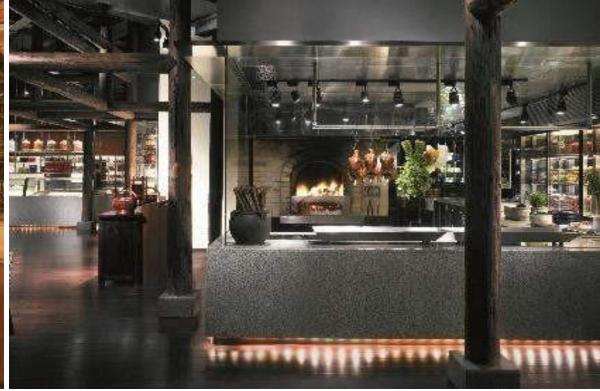

## THE CHINA KITCHEN

To bring an unexpected dimension to the traditional Chinese dining experience, **The China Kitchen** presents the city with the concept of "dining in the kitchen". With its open kitchen, tea bar and captivating surroundings, the restaurant provides the perfect introduction to authentic Chinese cuisine accompanied by an excellent selection of wines and Chinese beverages.