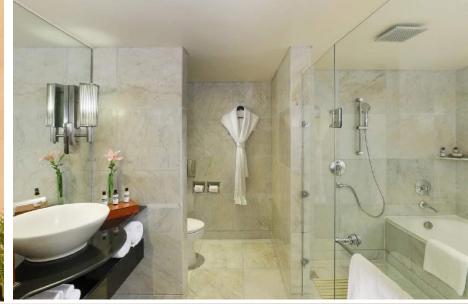

### **HYATT KING / TWIN ROOM**

Unwind and relax in our Hyatt King/ Twin Room featuring a lavish bed and a luxurious granite bathroom fitted with a shower area.

A dedicated work station with enhanced lighting and high-speed internet is just appropriate for a corporate traveller.

#### **REGENCY SUITE KING**

A splendid view of the sprawling city, verdant gardens or the swimming pool with beautiful lawns welcome you to a spacious suite that defines luxury at its finest.

Featuring a separate and sizeable living room area and comfortable king-size beds, this room is a traveller's delight. The granite bathroom complements the warm undertones of the interiors. A well-lit walk-in closet enhances the sense of space within the area.

#### REGENCY EXECUTIVE SUITE

Enjoy views of the poolside from a stylish 53 sq cm one-bedroom suite on the Regency Club floor. The suite features comfortable king-size beds and a spacious living room. A deluxe marble bathroom with a large bathtub and a walk-in wardrobe adds to the magnificence of this space.