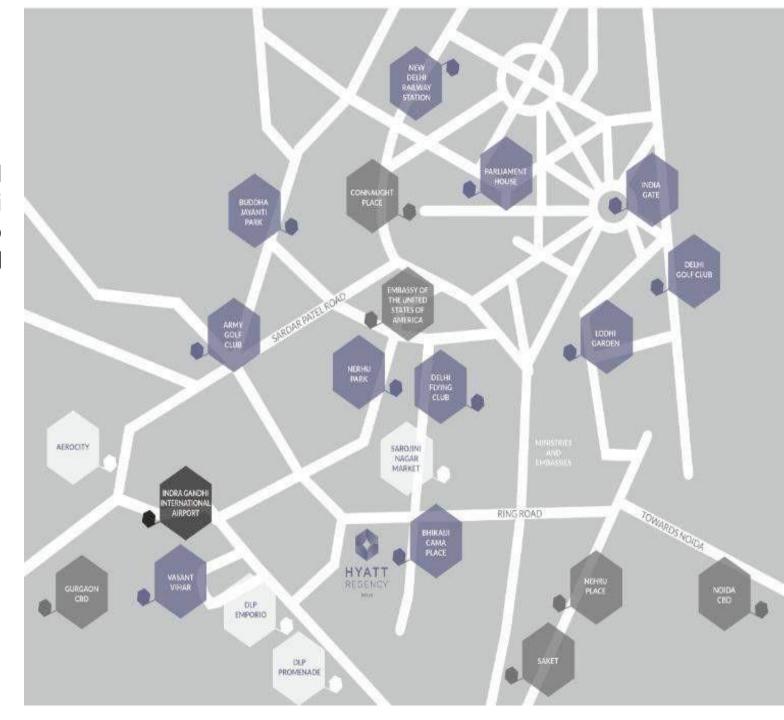

# Easy accessibility

Situated in the heart of Delhi, the hotel provides easy access to Indira Gandhi International Airport and is situated close to the diplomatic enclave, corporate hubs and other places of interest.

## Distance from hotel to...

Indira Gandhi International Airport - 13 km / 25 mins

Domestic Airport - 9.1 km / 20 mins

New Delhi Railway Station - 7.8 km / 20 mins

Hazrat Nizamuddin Railway Station - 8 km / 20 mins

Bhikaji Cama Metro Station - 0.1km / 1 min

## Distance from hotel to...

#### **HERITAGE SITES**

Safdarjung Tomb – 3.3 km / 15 mins

Hauz Khas Fort – 6.2 km / 15 mins

India Gate - 9.7 km / 18 mins

Qutub Minar - 7.7 km / 22 mins

Humayun Tomb – 8.8 km / 23 mins

#### PARKS/ GARDENS

Hauz Khas Park - 1.9 km / 6 mins

Nehru Park - 3.4 km / 11 mins

Deer Park – **6.5** km / 17 mins

Lodhi Garden - 7.1 km / 18 mins

#### **GOLF COURSE**

Qutub Golf Course - 7.0 km / 20 mins

Delhi Golf Club - 8.7 km / 20 mins

Army Golf Club – 6 km / 11 mins

Army Golf Course – 7.3 km / 15 mins

#### **SHOPPING MALLS**

Emporio Mall – 5.2 km / 14 mins

DLF Promenade Mall – 5.2 km / 15 mins

Ambience Mall – 5.2 km / 15 mins

Select City Walk – 10 km / 25 mins

Connaught Place Market - 12 km / 28 mins.