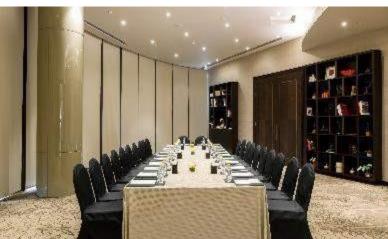

**The Mansion** at Hyatt Regency Delhi is home to multiple event spaces that can be utilised to host events and meetings. These spaces have a dedicated valet, a separate entrance, a reception area as well as a large pre-function area.

The Oval Room at The Mansion is Delhi's first event space featuring dramatic open show kitchens thus redefining the approach to how events are held within the city.

The spacious area is flushed with ample natural light and can be converted to host conferences, meetings and all other kinds of social events.