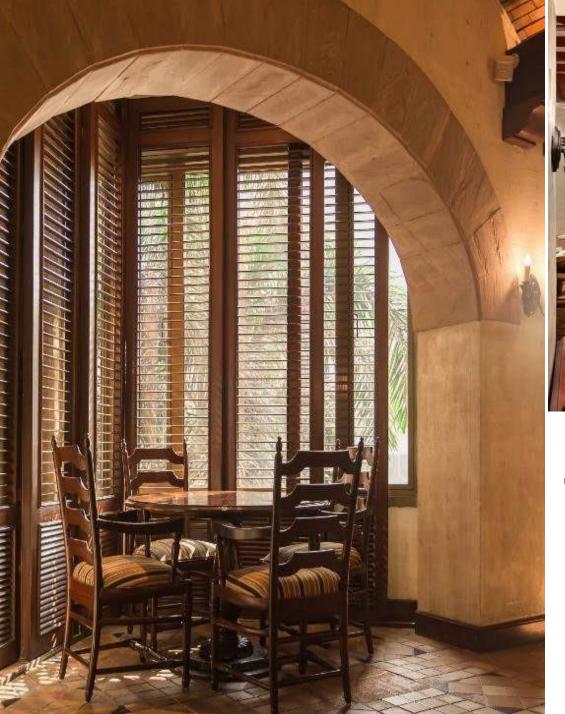

Dine under the stars and live the magic of Chef Khurana's kitchen. Aangan Reloaded, which opens up from October till March, is known for serving tantalizing platter of kebabs, stand out curries and naans from the royal cuisine of Awadh in an alfresco seating.