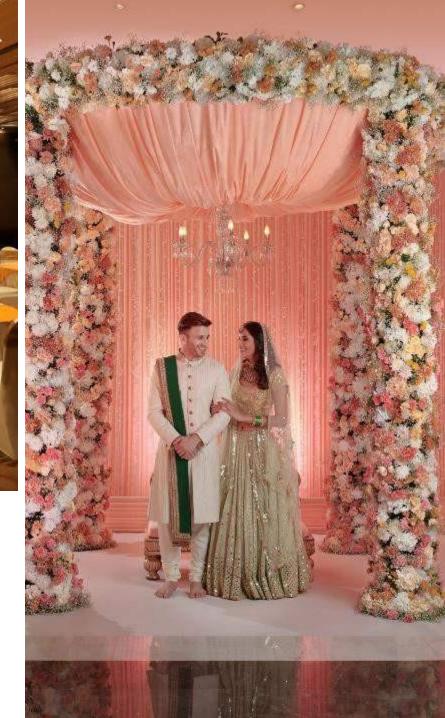

# **Event Spaces**

At Hyatt Regency Delhi, we help you celebrate some of your most special days with style and imagination. The hotel offers more than 32,050 sq ft of venue spaces that are equipped to host all kinds of social events.

The Living Rooms are a series of creatively designed multifunctional spaces featuring open show kitchens which can be utilised to host corporate meetings and can also be transformed into private venue for get-togethers, launches, social events, weddings and reception.