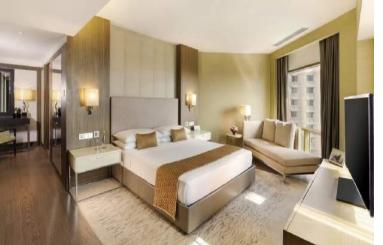

#### **REGENCY SUITE KING**

A splendid view of the sprawling city, verdant gardens or the swimming pool with beautiful lawns welcome you to a spacious suite that defines luxury at its finest.

Featuring a separate and sizeable living room area and comfortable king-size beds, this room is a traveller's delight. The granite bathroom complements the warm undertones of the interiors. A well-lit walk-in closet enhances the sense of space within the area.

Spacious living room

**Exclusive access to Regency Lounge Club** 

Bathrooms fitted with a walk-in wardrobe