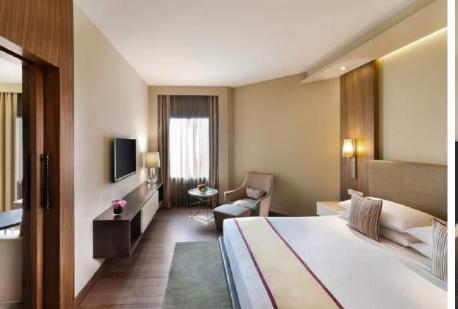

### **HYATT KING / TWIN ROOM**

Unwind and relax in our Hyatt King/ Twin Room featuring a lavish bed and a luxurious granite bathroom fitted with a shower area.

A dedicated work station with enhanced lighting and high-speed internet is just appropriate for a corporate traveller.

### **VIEW KING / TWIN ROOM**

Soak in the spectacular views of the swimming pool and lush green lawns from our contemporary room with luxurious king-size/ twin beds.

The room is equipped with a well-lit granite bathroom and is ideal to experience comfort in magnificence.