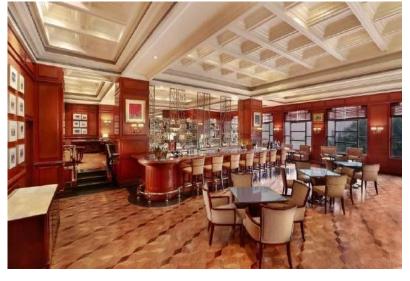

# Cafe

Hyatt Regency Delhi's European style bakery, **Sidewalk**, is known for its delectable hand-crafted bread, savouries, freshly baked cakes, pastries, pralines and truffles.

Built in a classical style, **Café** serves a selection of continental and Indian food, including sandwiches, burgers, Indian curries and continental main dishes. The Polo Lounge, is highly commended for its exhaustive selection of international spirits, and exotic cocktails. It is the only traditionally - designed bar in the city.