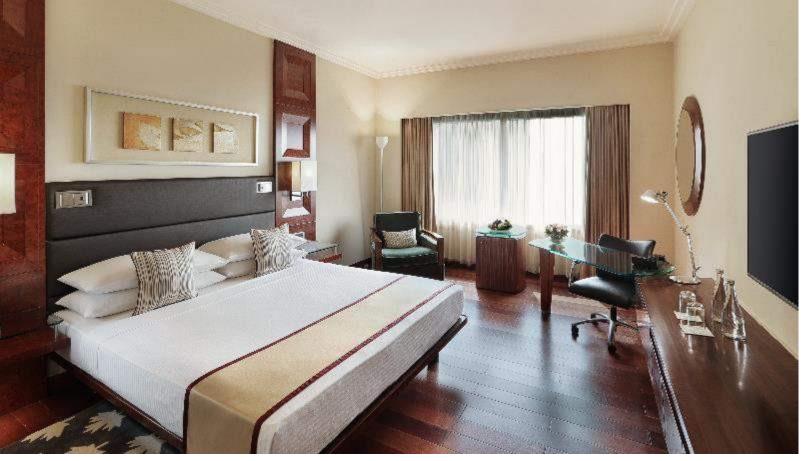

### **HYATT KING / TWIN ROOM**

Unwind and relax in our Hyatt King/ Twin Room featuring a lavish bed and a luxurious granite bathroom fitted with a shower area.

A dedicated work station with enhanced lighting and high-speed internet is just appropriate for a corporate traveller.

### **VIEW KING / TWIN ROOM**

Soak in the spectacular views of the swimming pool and lush green lawns from our contemporary room with luxurious king-size/ twin beds.

The room is equipped with a well-lit granite bathroom and is ideal to experience comfort in magnificence.