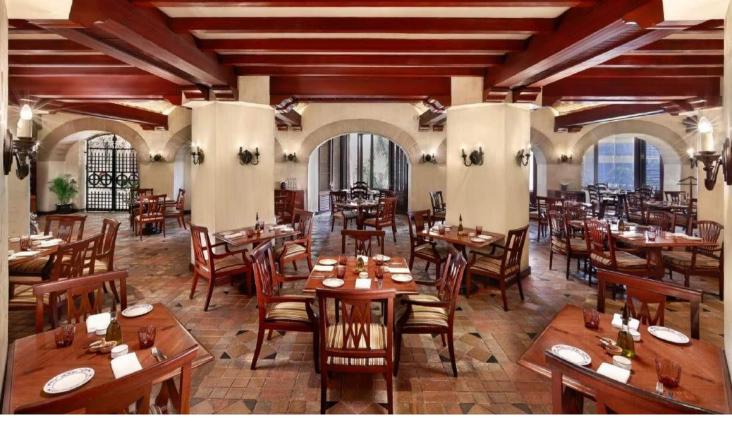

# Food & Beverage

Hyatt Regency Delhi has a remarkable legacy of food and beverage, garnered over three decades.

With 5 award-winning dining outlets offering exceptional specialty cuisines, a European-style bakery, a traditionally-designed bar with city's most exhaustive selection of international spirits and an all-day dining restaurant, the hotel has set a benchmark of excellence for fine dining.