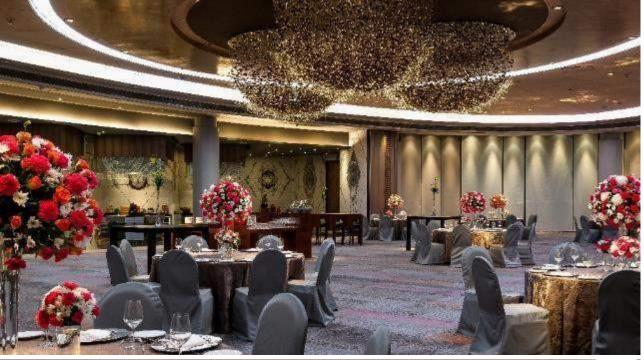

# **Event Spaces**

At Hyatt Regency Delhi, we help you celebrate some of your most special days with style and imagination. The hotel offers more than 32,050 sq ft of venue spaces that are equipped to host all kinds of social events.

**The Regency Ballroom** offers a beautifully designed pillar-less space which provides visibility from all angles and corners. The ballroom includes a pre-function area or the "**vedi**" as well.

Divisible into three sections for added flexibility, this is the perfect venue for accommodating up to 600 people sitting theatre-style or up to 250 people in banquet - style seating.