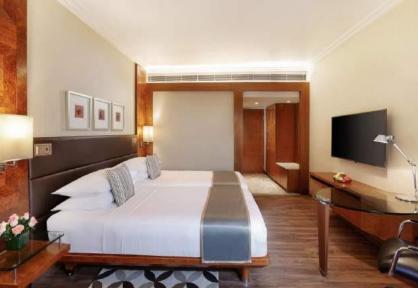

### **HYATT KING / TWIN ROOM**

Unwind and relax in our Hyatt King/ Twin Room featuring a lavish bed and a luxurious granite bathroom fitted with a shower area.

A dedicated work station with enhanced lighting and high-speed internet is just appropriate for a corporate traveller.

### **VIEW KING / TWIN ROOM**

Soak in the spectacular views of the swimming pool and lush green lawns from our contemporary room with luxurious king-size/ twin beds.

The room is equipped with a well-lit granite bathroom and is ideal to experience comfort in magnificence.