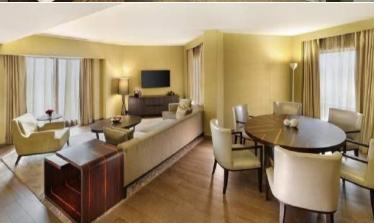

#### **DIPLOMAT SUITE**

The Diplomat Suite is an apartment-sized suite located on the 4<sup>th</sup> and 5<sup>th</sup> floors. It offers a stunning view of the swimming pool and trimmed lawns. It features a spacious living room area and houses a dining table that can accommodate up to 6 people.

Dining table that can accommodate up to 6 individuals

Deluxe marble bathroom with large bathtub

Rooms with a spacious living room

Bathrooms fitted with a walk-in closet

**Exclusive access to Regency Lounge Club** 